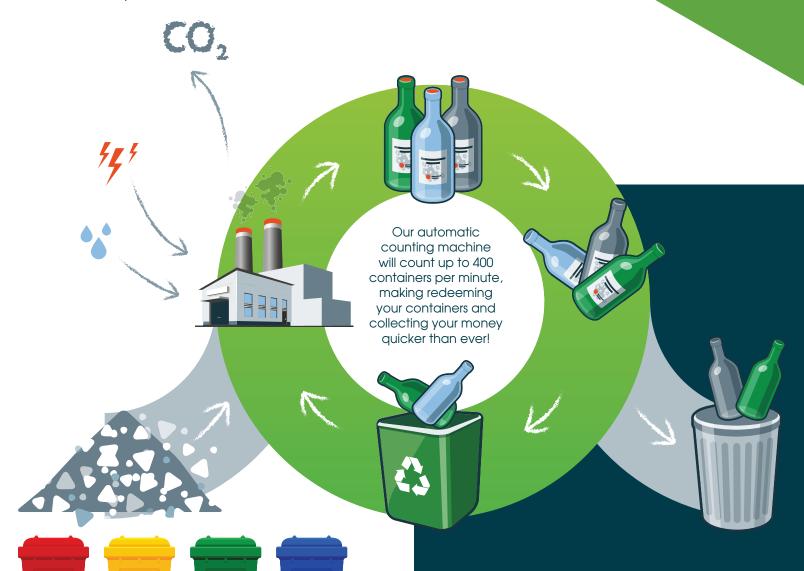

### **HOW TO SORT:**

Separate containers using the following categories:

### **Cans and Plastic**

Use the same sized bags for all your returnables. Fill bags as much as you can while still being able to tie them closed.

#### **Glass**

Glass bottles must be placed in 6 pack containers which we can provide for you.